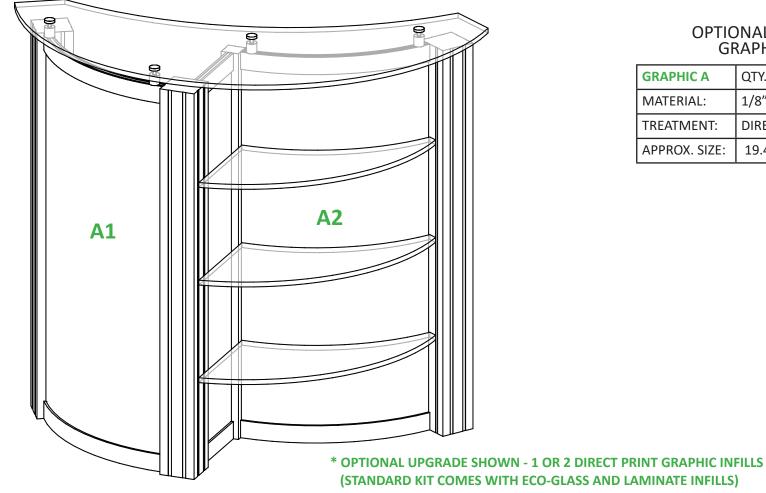

## OPTIONAL UPGRADE \* GRAPHIC SPECS

| GRAPHIC A     | QTY. 1 OR 2          |
|---------------|----------------------|
| MATERIAL:     | 1/8" ECO-BOARD       |
| TREATMENT:    | DIRECT PRINT GRAPHIC |
| APPROX. SIZE: | 19.434"w x 36.917"h  |

#### **ECO-Glass**

ECO-Glass is a "green" alternative to standard acrylic or plexiglass and is made from 100% post-industrial recycled content. ECO-Glass can be used for infills, accents and direct print graphic substrate. ECO-Glass can be clear or frosted.

#### ECO-Board

ECO-Board is a white printable and completely biodegradable polystyrene material. It offers a 2-sided printable surface which makes it an eco-friendly alternative to Sintra (made from PVC), and can biodegrade in a landfill in as little as 9 months. ECO-Board comes in 2 different thicknesses - 1/16" & 1/8."